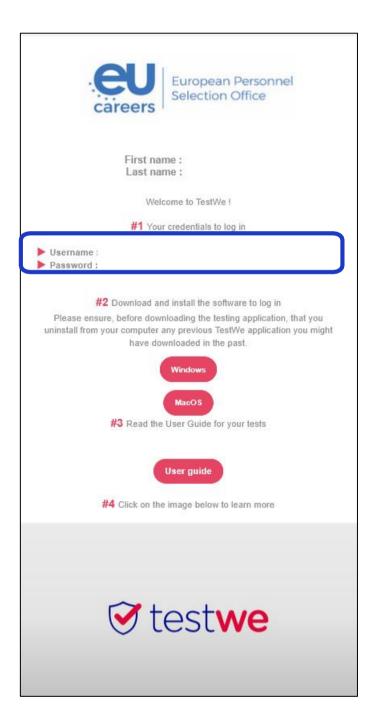

#### b. Opening TestWe

Please connect to the internet.

Log in with your credentials received in your welcome email.

## a. Log in to the software

1

You can find your credentials in your welcome email.

Insert them in the relevant field in the software to log in to TestWe.