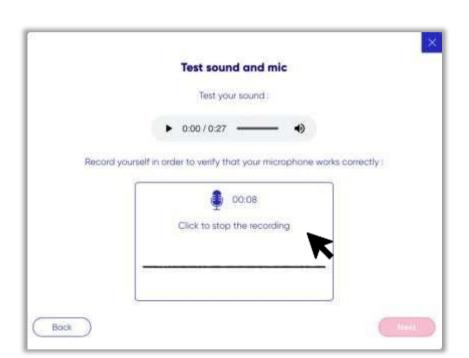

## e. Verifying your microphone

Click to record your voice.

Click to stop the recording.

Click next to validate.

This verification step is only needed if your exam was set up with a microphone proctor.