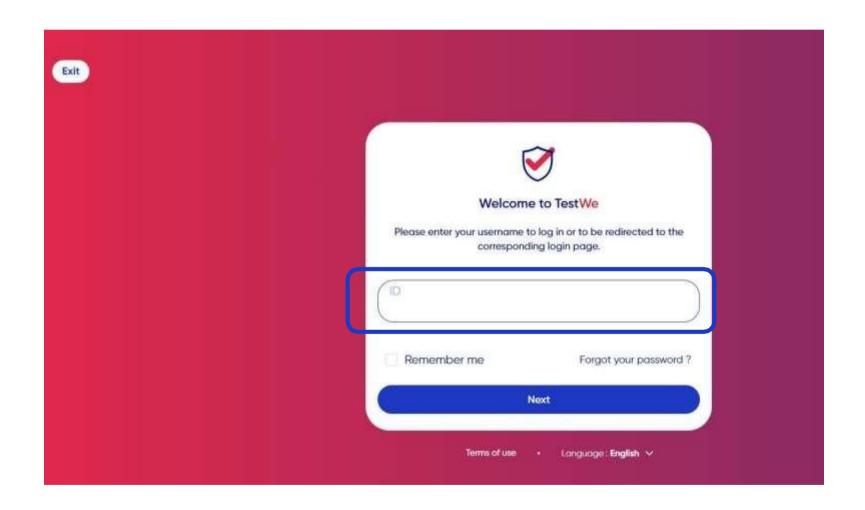

## a. Log in to the software

1

You can find your credentials in your welcome email.

Insert them in the relevant field in the software to log in to TestWe.