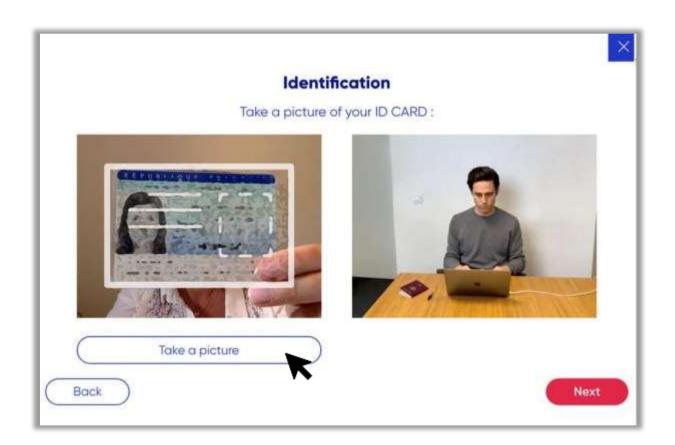

## d. Verifying your identity

Position your ID card in the dedicated frame and take a picture.

2 Validate the picture.