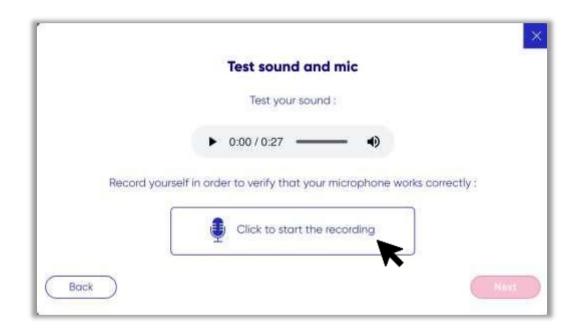

## e. Verifying your microphone

Click to record your voice.

Click to stop the recording.

Click next to validate.

This verification step is only needed if your exam was set up with a microphone proctor.