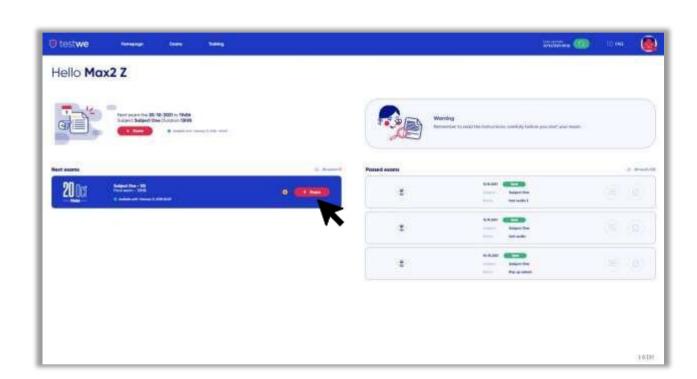

#### c. Synchronizing your exam list

**Log in** to TestWe at least **5 days before your exam**: open the software with an internet connection and make sure your exam(s) show in « Next exams ».