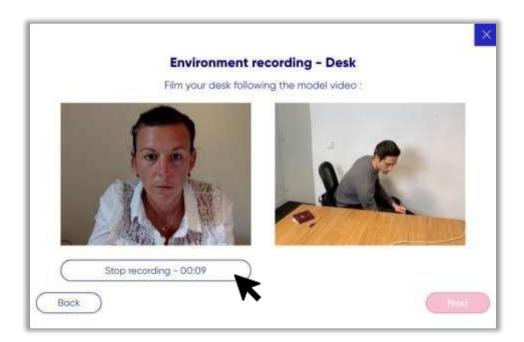

## f. My 360 environment

- Under your desk
- Your ears
- Your surroundings

Click to stop the recording.

This verification step is only needed if your exam was set up with a 360 environment check.