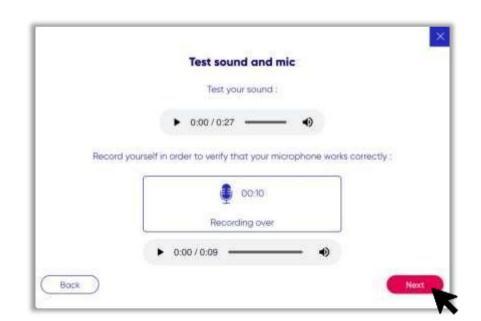

## e. Verifying your microphone

Click to record your voice.

Click to stop the recording.

Click next to validate.

This verification step is only needed if your exam was set up with a microphone proctor.