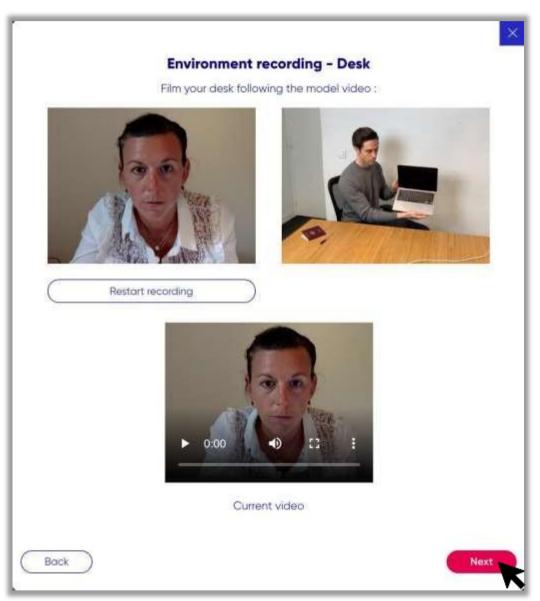

## f. My 360 environment

- Under your desk
- Your ears
- Your surroundings

Click to stop the recording.

This verification step is only needed if your exam was set up with a 360 environment check.

## f. My 360 environment

3 Click next to validate.

This verification step is only needed if your exam was set up with a 360 environment check.