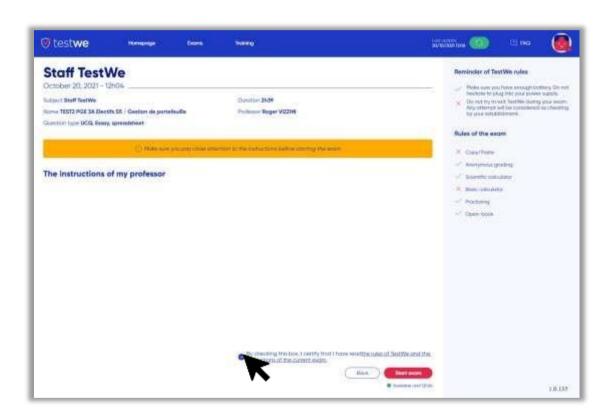

## b. Start your exam

Read the rules and instructions of the current exam, and click on «Start exam ».

All your files and documents will automatically be closed as soon as you start your exam session.

Don't forget to save all your work before launching your exam on TestWe.