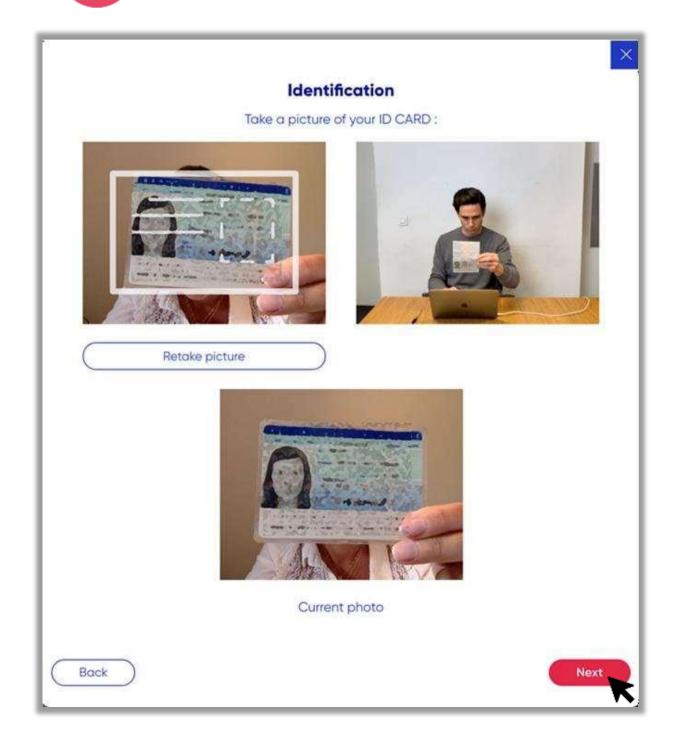

## d. Verifying your identity

Position your ID card in the dedicated frame and take a picture.

2 Validate the picture.