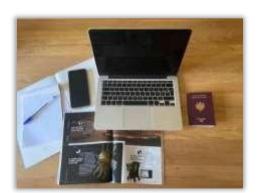

### **Dos and Don'ts**

ID documents and computer **only** on the desk.

Do not get up and/or do not leave the room during your exam.