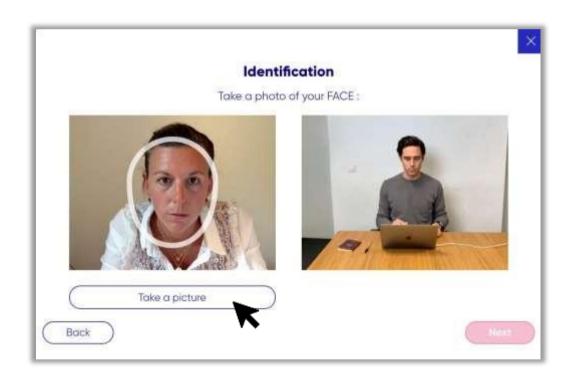

## c. Identify yourself

Take a photo of your face through your webcam.

Validate the picture.