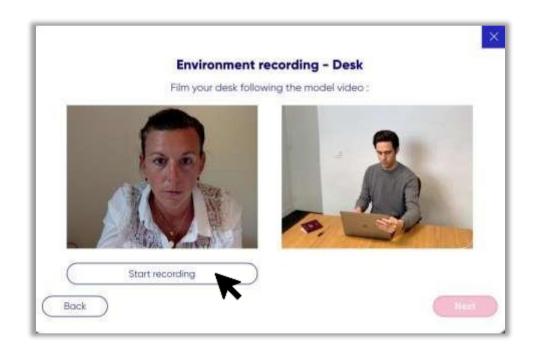

## f. My 360 environment

- Under your desk
- Your ears
- Your surroundings

Click to stop the recording.

This verification step is only needed if your exam was set up with a 360 environment check.

## f. My 360 environment

3 Click next to validate.

This verification step is only needed if your exam was set up with a 360 environment check.