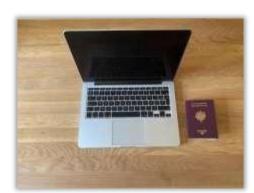

### **Dos and Don'ts**

ID documents and computer **only** on the desk.

Do not get up and/or do not leave the room during your exam.