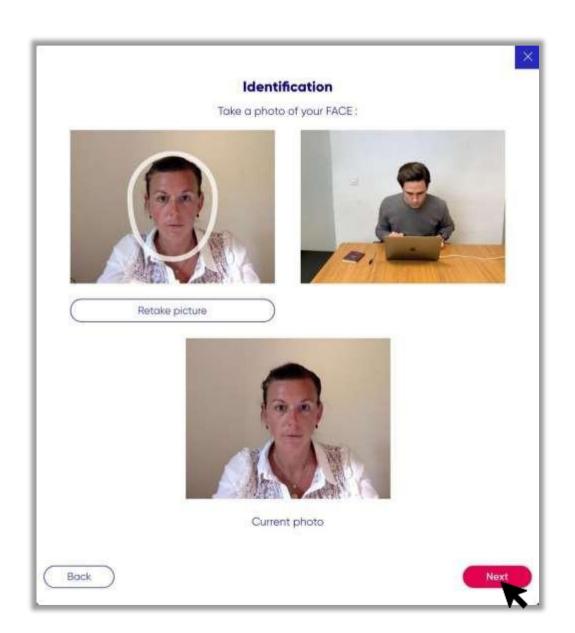

## c. Identify yourself

Take a photo of your face through your webcam.

Validate the picture.