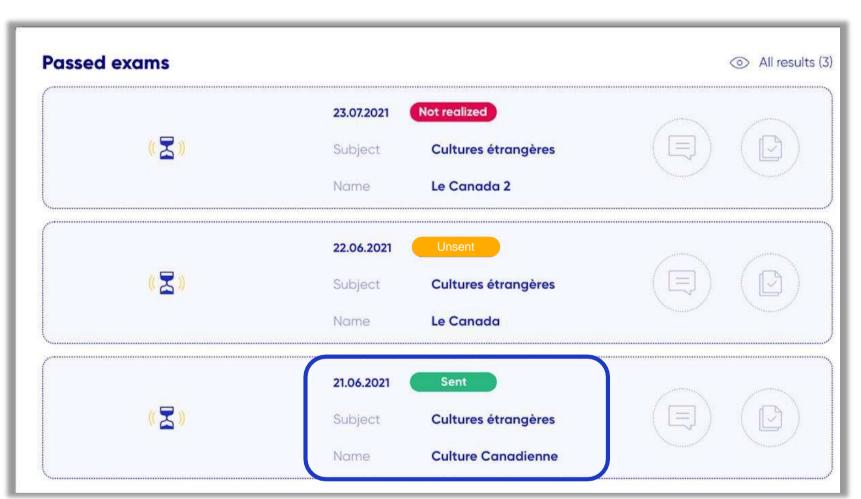

2

Verify the state of your submission. A green bubble must show in which the word « Sent » must appear in order to confirm the successful sending of your exam.

You were connected to the Internet before starting: your exam submission is automatically sent at the end of your session.